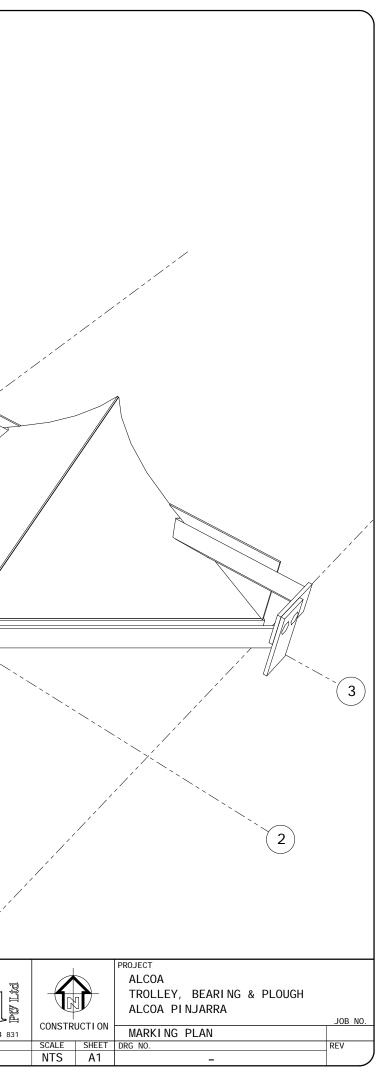

--------------------------------------------------------------------|-------------------------------------------|-----------|------------------------------------------------|
| <ul> <li>NOTES: 1. ALL HORIZONTAL MEMBERS ARE MARKED ON "TOP" FACE<br/>OF NORTH OR WEST END</li> <li>2. * DENOTES MARKS ARE ON THE "TOP" FACE OF SOUTH<br/>OR EAST END</li> <li>3. ALL PFC'S, FRAMES, HORIZ/VERT BRACING TO BE<br/>ERECTED WITH DIRECTION OF LEGS AS INDICATED ON<br/>PLANS OR ELEVATIONS.</li> <li>4. ALL STAIRS ARE MARKED AT TOP END.</li> <li>5. ALL COLUMNS ARE MARKED ON NORTH OR WEST FLANGE AT BASE END.</li> <li>6. ALL FIN PLATES ARE ON THE NORTH AND WEST FACE<br/>OF CONNECTING BEAM U.O.N</li> </ul> | E D C D C A A A A A A A A A A A A A A A A |           | ACN 115921876 PAUL 0468 854 83<br>DRN CHK DATE |