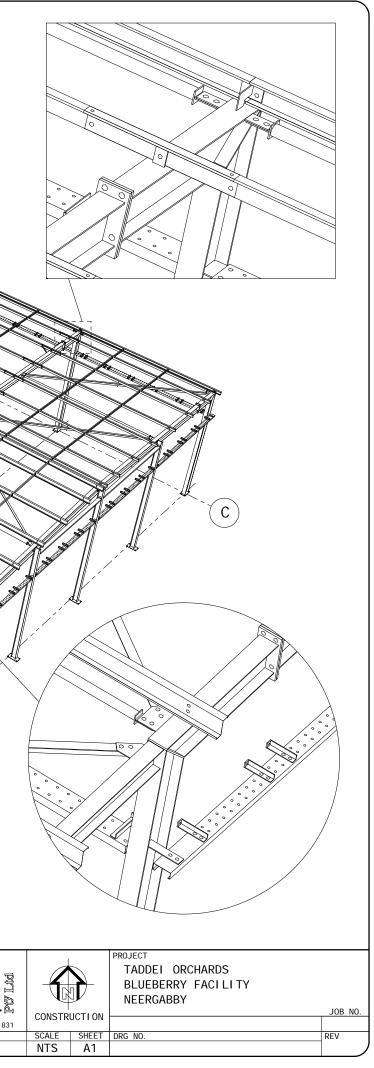

|
| <ol> <li>ALL COLUMNS ARE MARKED ON NORTH OR WEST FLANGE AT BASE END.</li> <li>ALL FIN PLATES ARE ON THE NORTH AND WEST FACE<br/>OF CONNECTING BEAM U.O.N</li> </ol>                                                                                          | DRG No. | MARKING PLAN<br>ENGINEERING DWG |          |           | -                | ACN 115921876 PAUL 0468 854 8 DRN CHK DATE OC |
| STRUCAD                                                                                                                                                                                                                                                      | UKG NO. | REFERENCE DRAWI NGS             | REV DATE | AMENDMENT |                  |                                               |